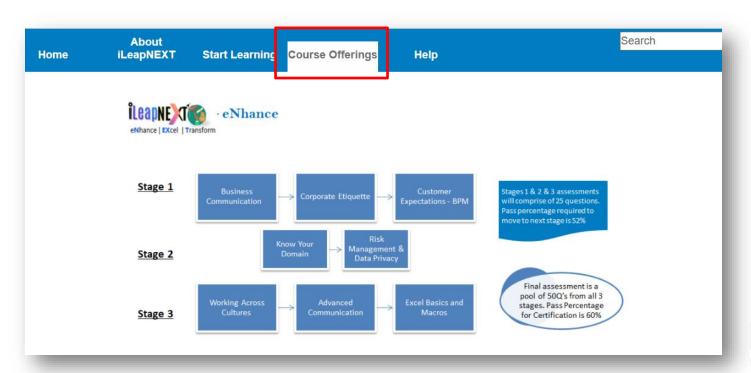

For a quick overview of your Learning Journey, click the Course Offerings tab

Step 6: Click the Start Learning tab and then click Stage One.

**Note**: The modules under each stage is designed to be read sequentially and then attempt the 25marks assessment. On successful completion, you can move to the next stage.