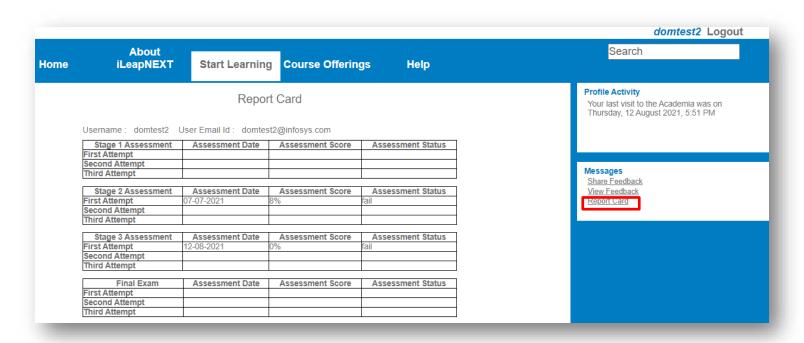

You have Passed the .Final. Assessment.

You can get a one-view of your assessment status by generating your report card.

Step: Under the **Start Learning** tab, on the right panel, click the **Report Card** link to view your one-view assessment status