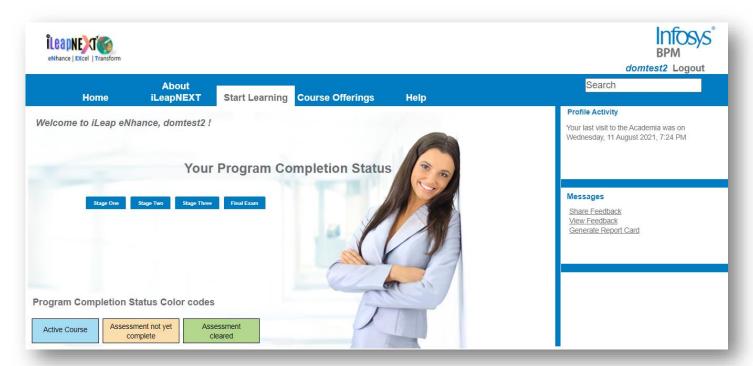

The default password is case sensitive so use upper and lower case where we have done so in our email to you.

Upon successful login, you are at your **Start Learning** page and ready to begin your iLeapNEXT program. Ensure that you have bookmarked your credentials AND do not share it with anyone else!

For a quick overview of your Learning Journey, click the Course Offerings tab

Step 6: Click the Start Learning tab and then click Stage One.

**Note**: The modules under each stage is designed to be read sequentially and then attempt the 25marks assessment. On successful completion, you can move to the next stage.

**Note:** Observe the color codes at bottom of the page to understand the status of the modules

The final assessment will be visible once your complete all the 3 stage assessments successfully. You have 3 attempts to clear your final assessments. Upon clearing the final exam, you would have successfully completed your iLeapNEXT program