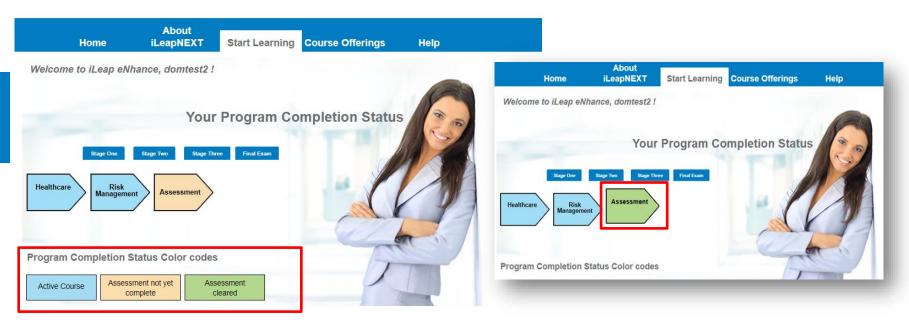

**Note:** Observe the color codes at bottom of the page to understand the status of the modules

The final assessment will be visible once your complete all the 3 stage assessments successfully. You have 3 attempts to clear your final assessments. Upon clearing the final exam, you would have successfully completed your iLeapNEXT program