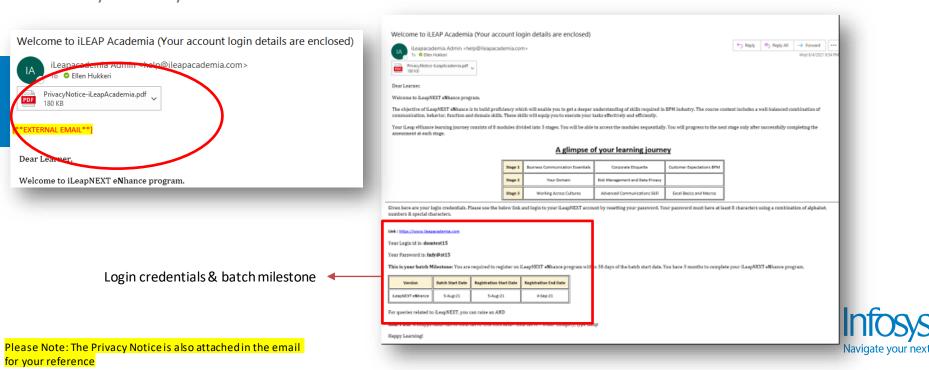

#### **Welcome Mailer**

**Step 1:** You will receive a Welcome mailer with your unique iLeapNEXT login credentials and batch milestone details emailed to your Infosys email account.

The default password is case sensitive so use upper and lower case where we have done so in our email to you.

Upon successful login, you are at your **Start Learning** page and ready to begin your iLeapNEXT program. Ensure that you have bookmarked your credentials AND do not share it with anyone else!