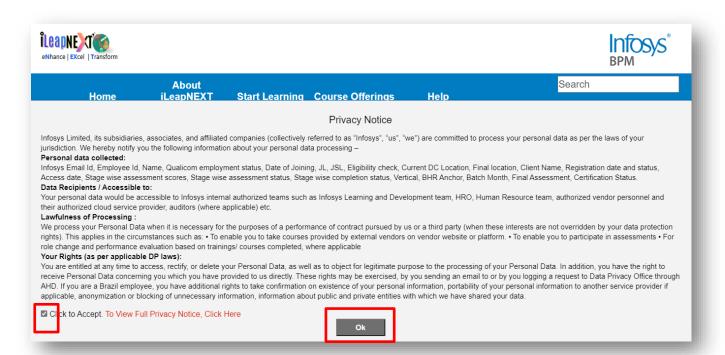

#### **Accessing iLeapNEXT**

Step 2: Log into the iLeapNEXT website: Click the link <a href="https://www.ileapacademia.com">https://www.ileapacademia.com</a> and bookmark the address

Step 3: Read the Privacy Notice and check the box to accept and click OK