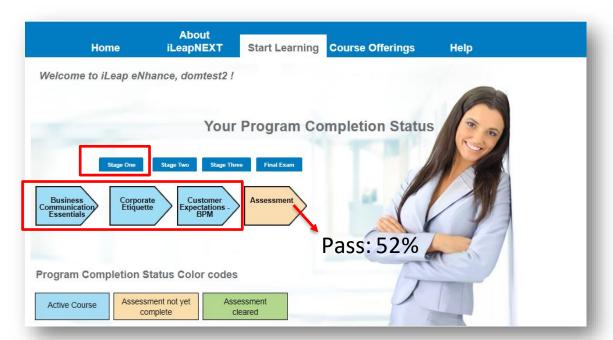

For a quick overview of your Learning Journey, click the Course Offerings tab

Step 6: Click the Start Learning tab and then click Stage One.

**Note**: The modules under each stage is designed to be read sequentially and then attempt the 25marks assessment. On successful completion, you can move to the next stage.

After every stage assessment attempt or completion, you will receive a notification on the status of your attempt If you have failed to clear an attempt, you can click the Re-attempt quiz button for the maximum attempts allowed.

**Note:** Observe the color codes at bottom of the page to understand the status of the modules

The final assessment will be visible once your complete all the 3 stage assessments successfully. You have 3 attempts to clear your final assessments. Upon clearing the final exam, you would have successfully completed your iLeapNEXT program