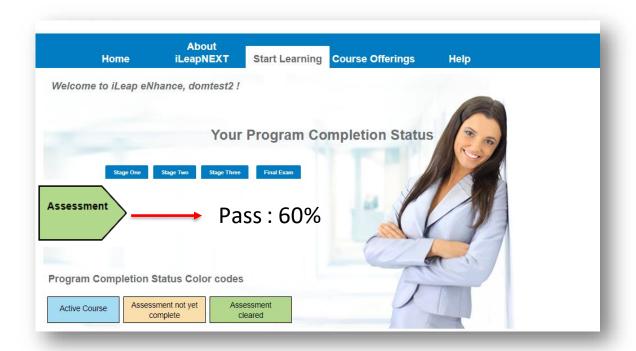

For a quick overview of your Learning Journey, click the Course Offerings tab

Step 6: Click the Start Learning tab and then click Stage One.

**Note**: The modules under each stage is designed to be read sequentially and then attempt the 25marks assessment. On successful completion, you can move to the next stage.

**Note:** Observe the color codes at bottom of the page to understand the status of the modules

The final assessment will be visible once your complete all the 3 stage assessments successfully. You have 3 attempts to clear your final assessments. Upon clearing the final exam, you would have successfully completed your iLeapNEXT program