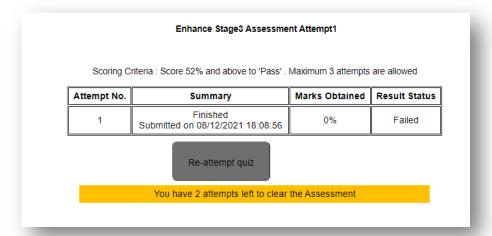

After every stage assessment attempt or completion, you will receive a notification on the status of your attempt If you have failed to clear an attempt, you can click the Re-attempt quiz button for the maximum attempts allowed.

AHD Path: Webapps>AHD>IBPM>HRD IBPM>One click AHD> HRD IBPM > Under Category, type iLeap

**Note:** Your stage assessments will only be visible once you successfully complete your previous stage assessments. You will get a maximum of 3 attempts to clear your stage assessment.