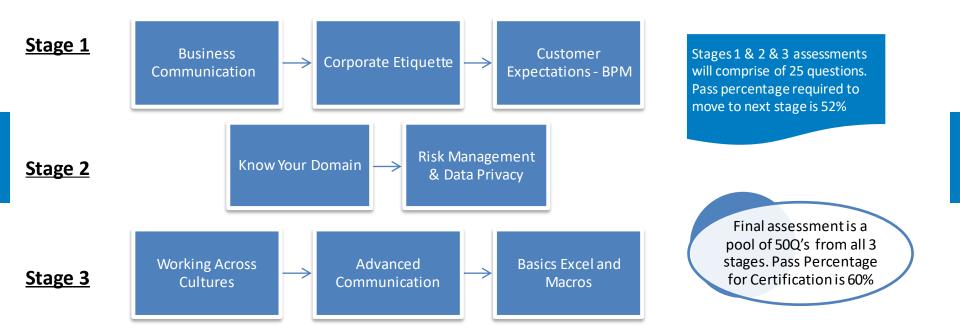

## EXcel – An Overview of the Learning Journey

Stages 1 & 2 & 3 assessments will comprise of 25 questions. Pass percentage required to move to next stage is 52%

> Final assessment is a pool of 50Q's from all 3 stages. Pass Percentage for Certification is 60%