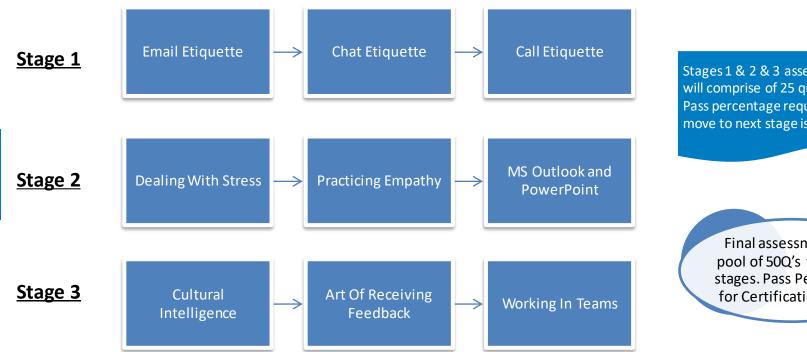

iLeapNEXT - eNhance, EXcel & Transform -





#### Introduction

iLeapNEXT is an online self-paced mandatory learning program for JL2B & JL2A employees designed to be accessible anytime anywhere

The learning modules in the program focus on Communication, Behavior, Domain, Functional and New Age skills required in the changing BPM landscape. They aid the employees in navigating their next and are building blocks for laying a strong foundation at Infosys BPM

iLeapNEXT has three programs – eNhance (JL 2B), EXcel (JL 2A) & Transform (JL 2A who are iLeap EXcel certified)

This document is a user guide to help you navigate your iLeapNEXT program on the iLeapAcademia website smoothly





### eNhance - An Overview of the Learning Journey







## EXcel – An Overview of the Learning Journey



Stages 1 & 2 & 3 assessments will comprise of 25 questions. Pass percentage required to move to next stage is 52%

> Final assessment is a pool of 50Q's from all 3 stages. Pass Percentage for Certification is 60%





### Transform – An Overview of the Learning Journey



Stages 1 & 2 & 3 assessments will comprise of 25 questions. Pass percentage required to move to next stage is 52%

Final assessment is a pool of 50Q's from all 3 stages. Pass Percentage for Certification is 60%





#### **Welcome Mailer**

**Step 1:** You will receive a Welcome mailer with your unique iLeapNEXT login credentials and batch milestone details emailed to your Infosys email account.





#### **Accessing iLeapNEXT**

Step 2: Log into the iLeapNEXT website: Click the link <a href="https://www.ileapacademia.c