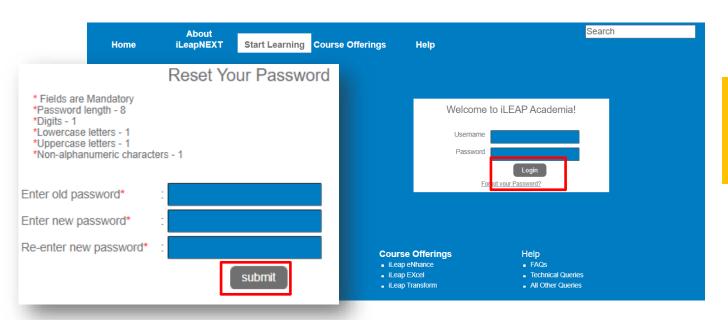

#### **Accessing iLeapNEXT**

Step 4: In the Start Learning tab, enter your unique Username and the default Password

**Step 5**: Reset your default password and replace it with a new password. (Follow the directions given to reset your Password) and login with the new password.

The default password is case sensitive so use upper and lower case where we have done so in our email to you.

Upon successful login, you are at your **Start Learning** page and ready to begin your iLeapNEXT program. Ensure that you have bookmarked your credentials AND do not share it with anyone else!