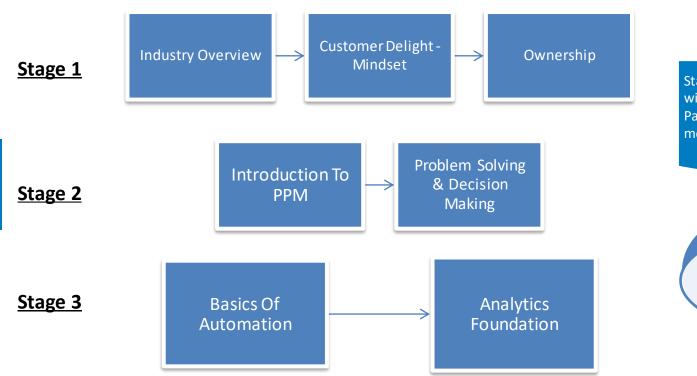

n, Functional and New Age skills required in the changing BPM landscape. They aid the employees in navigating their next and are building blocks for laying a strong foundation at Infosys BPM

iLeapNEXT has three programs – eNhance (JL 2B), EXcel (JL 2A) & Transform (JL 2A who are iLeap EXcel certified)

This document is a user guide to help you navigate your iLeapNEXT program on the iLeapAcademia website smoothly





### eNhance - An Overview of the Learning Journey







## EXcel – An Overview of the Learning Journey



Stages 1 & 2 & 3 assessments will comprise of 25 questions. Pass percentage required to move to next stage is 52%

> Final assessment is a pool of 50Q's from all 3 stages. Pass Percentage for Certification is 60%





### Transform – An Overview of the Learning Journey



Stages 1 & 2 & 3 assessments will comprise of 25 questions. Pass percentage required to move to next stage is 52%

Final assessment is a pool of 50Q's from all 3 stages. Pass Percentage for Certification is 60%





#### **Welcome Mailer**

**Step 1:** You will receive a Welcome mailer with your unique iLeapNEXT login credentials and batch milestone details emailed to your Infosys email account.





#### **Accessing iLeapNEXT**

Step 2: Log into the iLeapNEXT website: Click the link <a href="https://www.ileapacademia.com">https://www.ileapacademia.com</a> and bookmark the address

Step 3: Read the Privacy Notice and check the box to accept and click OK







#### **Accessing iLeapNEXT**

Step 4: In the Start Learning tab, enter your unique Username and the default Password

**Step 5**: