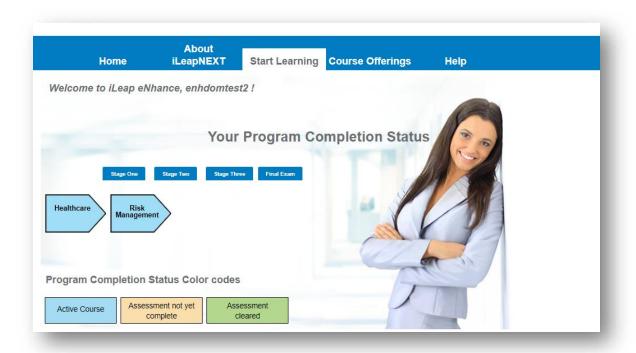

The default password is case sensitive so use upper and lower case where we have done so in our email to you.

Upon successful login, you are at your **Start Learning** page and ready to begin your iLeapNEXT program. Ensure that you have bookmarked your credentials AND do not share it with anyone else!

For a quick overview of your Learning Journey, click the Course Offerings tab

Step 6: Click the Start Learning tab and then click Stage One.

**Note**: The modules under each stage is designed to be read sequentially and then attempt the 25marks assessment. On successful completion, you can move to the next stage.

**Note:** Observe the color codes at bottom of the page to understand the status of the modules

The final assessment will be visible once your complete all the 3 stage assessments successfully. You have 3 attempts to clear your final assessments. Upon clearing the final exam, you would have successfully completed your iLeapNEXT program